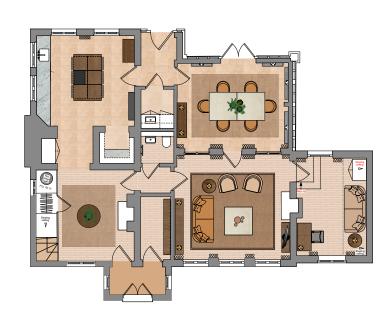

## GROUND FLOOR

- Cosy living room
- > Spacious kitchen and breakfast room
- Downstairs WC and boot room
- > Conservatory dining room
- Study coverts into fourth bedroom

# FIRST FLOOR

- Principal bedroom suite with en-suite bathroom
- Secondary bedroom with en-suite bathroom
- Twin bedroom with en-suite bathroom