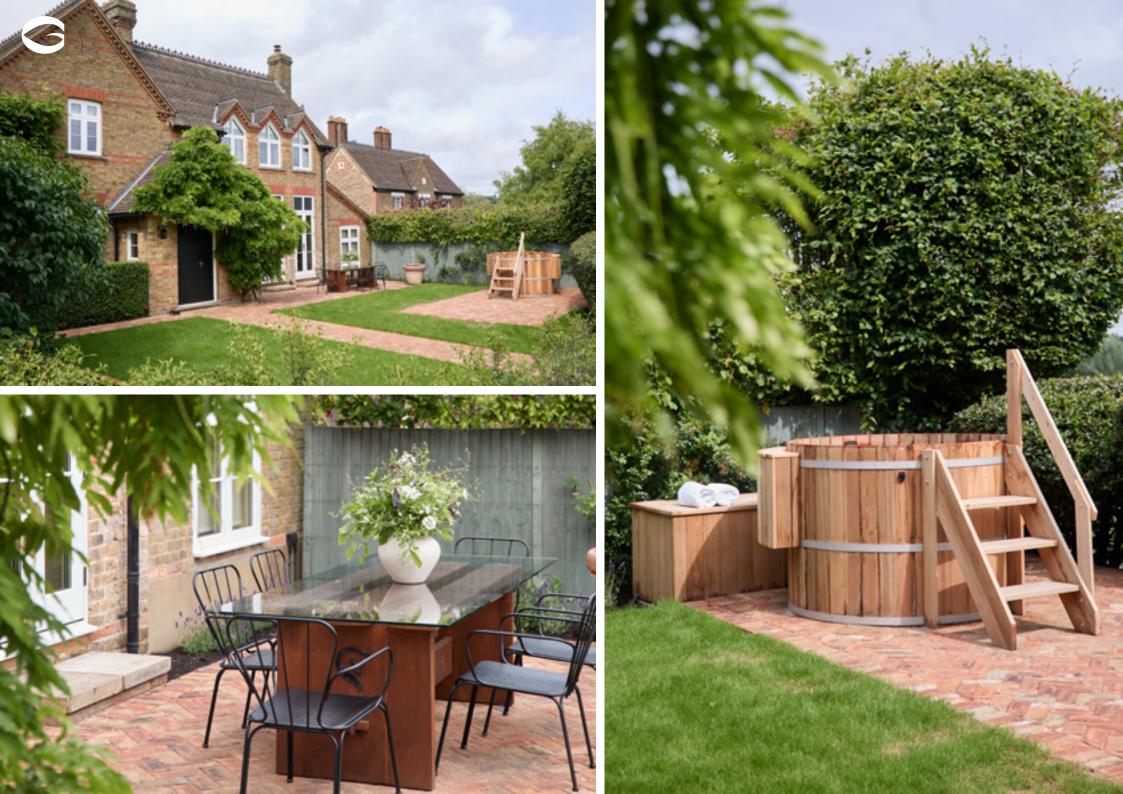

#### **AVAILABLE NOW**

Wisteria Cottage is a stunning property located within the grounds of The Grove hotel. Available to rent on a short or long-term basis, the house is ideal if you're looking for a quiet spot to stay in the countryside with a range of five-star facilities at arm's reach.

#### YOURS TO ENJOY DURING YOUR STAY

- Daily housekeeping service
- Fresh flowers on arrival
- > WiFi
- Daily newspaper of choice
- > 3pm check-in and 1pm check-out
- Nespresso coffee machine and pods
- Private parking
- Private buggy
- Private jacuzzi in garden
- Selection of board games
- Daily turndown
- Luxury amenities and linen
- Smart TV with digital channels and apps
- Air conditioning
- Central heating and working fireplaces available to be lit upon request
- TechnoGym complete workout
- Underfloor heating
- > 20% off spa treatments