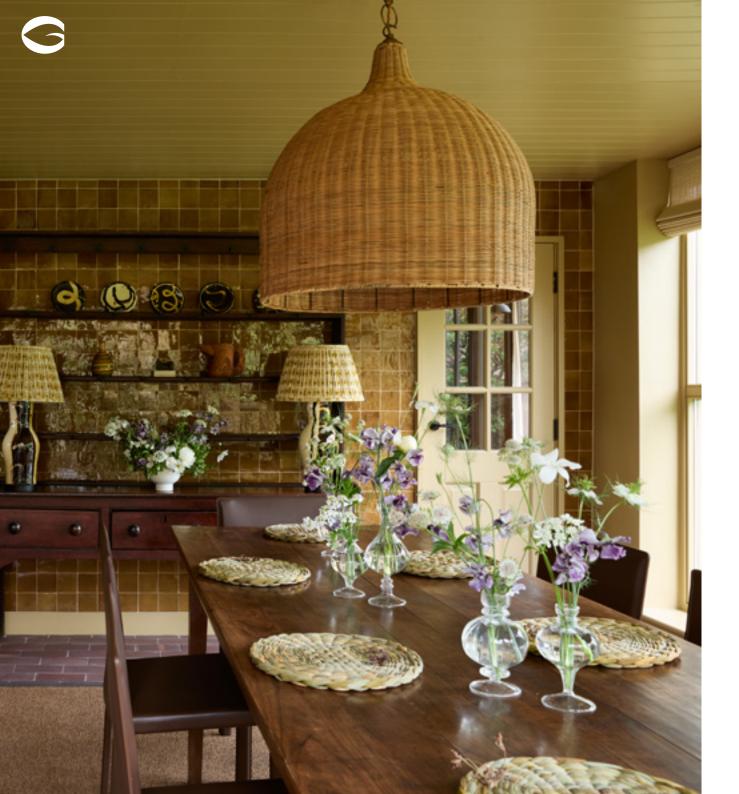

## GROUND FLOOR

- Cosy living room
- > Spacious kitchen and breakfast room
- Downstairs WC and boot room
- > Conservatory dining room
- Study coverts into fourth bedroom