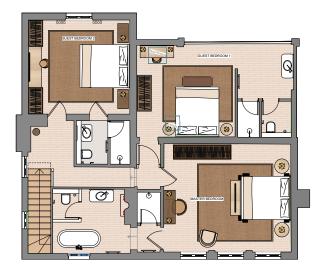

## GROUND FLOOR

- Cosy living room
- > Spacious kitchen and breakfast room
- Downstairs WC and boot room
- > Conservatory dining room
- Study coverts into fourth bedroom

# FIRST FLOOR

- Principal bedroom suite with en-suite bathroom
- Secondary bedroom with en-suite bathroom
- Twin bedroom with en-suite bathroom