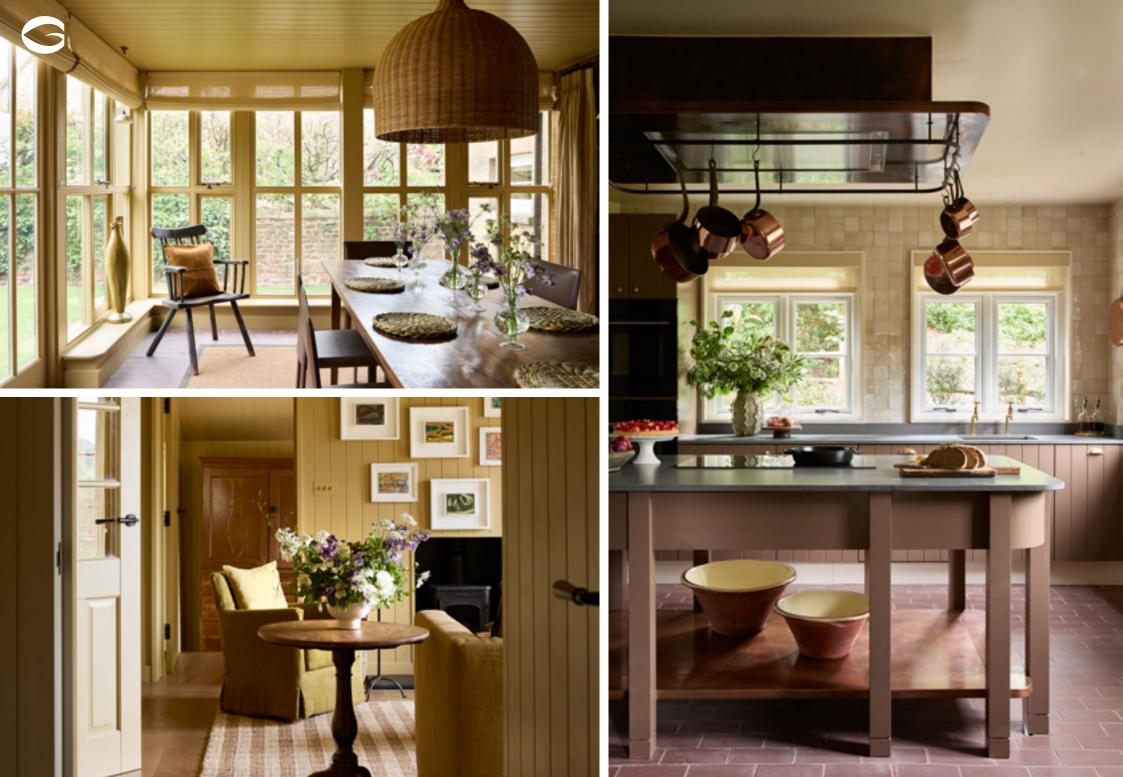

## GROUND FLOOR

- Cosy living room
- > Spacious kitchen and breakfast room
- Downstairs WC and boot room
- > Conservatory dining room
- Study coverts into fourth bedroom

#### Your luxury pantry

A thoughtfully curated selection of fresh and artisanal provisions

- > Artisan bread with locally churned butter
- > Free-range eggs and fresh British milk
- A variety of farmhouse cheeses
- Seasonal fruit bowl
- > Fresh orange and apple juice
- Cake or tart of the day, homebaked by our chefs
- > Premium condiments, oils, and spices
- Nespresso coffee, high-quality loose leaf teas, and hot chocolate
- A tempting assortment of snacks, cereals, and confectionery
- A hand-picked collection of vintage wines and premium spirits, available on request