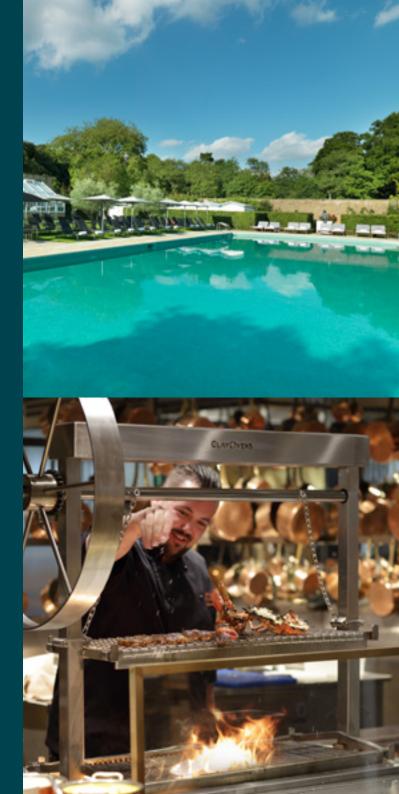

## EXTENSIVE FACILITIES

Members' Lounge 22-metre swimming pool Jacuzzi Steam room Heat experiences **Relaxation room** 18 treatment rooms 250m2 fitness studio 100m2 exercise studio Outdoor terrace Running and cycling trails Sequoia Kitchen

# INVEST IN YOUR

Take time out of your busy schedule to relax and unwind. The swimming pool offers 22 metres of inky water in which to glide or there are 18 treatment rooms, where expert therapists will help to melt your stresses away. Elsewhere, you'll find ample space to wander in your robe, before sinking into a comfortable chair for a midday or evening moment of calm.

#### WALLED GARDEN PASS

Throughout the summer, members have the opportunity to use the Walled Garden and outdoor pool for a supplementary fee.