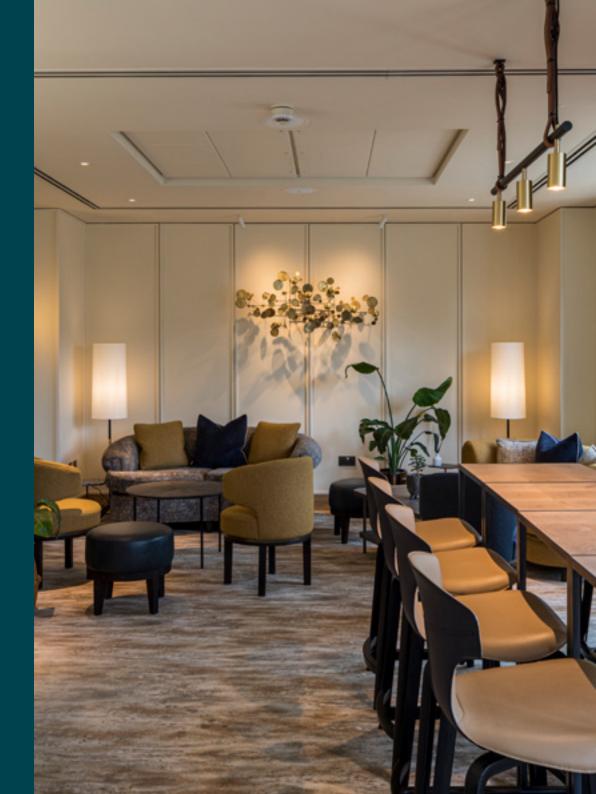

#### MEMBERS' LOUNGE

Enjoy complimentary refreshments and light snacks, or flick through a magazine whilst waiting for a treatment.