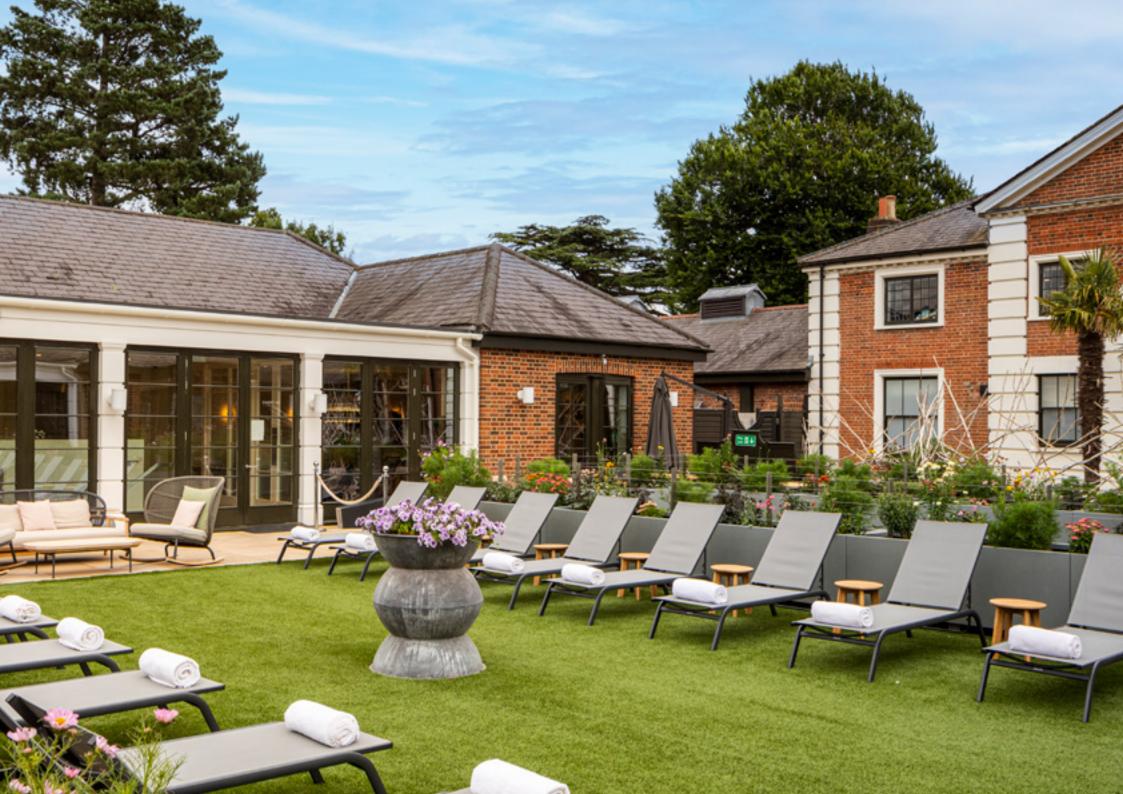

## EXTENSIVE FACILITIES

Members' Lounge 22-metre swimming pool Jacuzzi Steam room Heat experiences **Relaxation room** 18 treatment rooms 250m2 fitness studio 100m2 exercise studio Outdoor terrace Running and cycling trails Sequoia Kitchen

# INVEST IN YOUR

Take time out of your busy schedule to relax and unwind. The swimming pool offers 22 metres of inky water in which to glide or there are 18 treatment rooms, where expert therapists will help to melt your stresses away. Elsewhere, you'll find ample space to wander in your robe, before sinking into a comfortable chair for a midday or evening moment of calm.