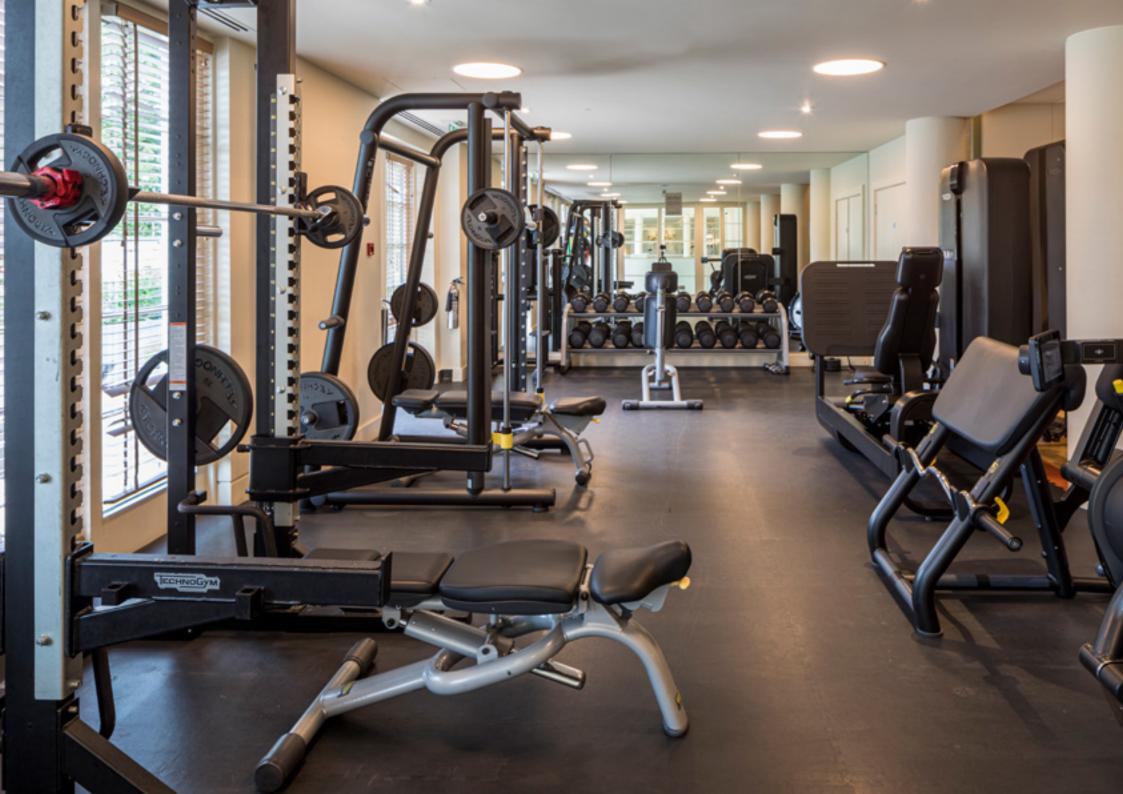

## BODY BODY

With state-of-the-art Technogym and Peloton equipment, varied classes and a skilled team of personal trainers, Sequoia is home to fitness facilities quite unlike any other. But helping each member to achieve their goals extends beyond exercise, with a comprehensive health assessment, access to the My Wellness app, nutritionally-balanced menus and treatments to sculpt.

#### STUDIO CLASSES

The exercise studio timetable features daily classes from meditation and yoga to indoor cycling and body conditioning.

#### FITNESS PLAN

Comprehensive health assessment and personal fitness induction plan.