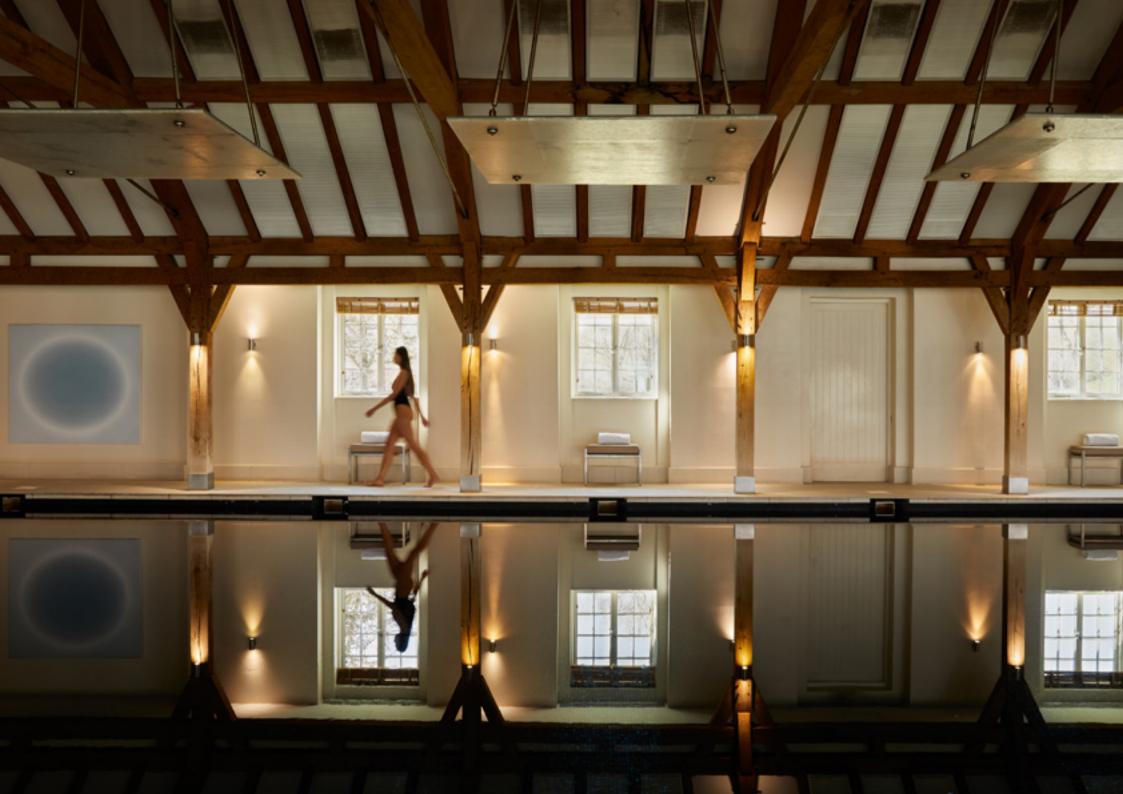

## EXTENSIVE FACILITIES

Members' Lounge 22-metre swimming pool Jacuzzi Steam room Heat experiences **Relaxation room** 18 treatment rooms 250m2 fitness studio 100m2 exercise studio Outdoor terrace Running and cycling trails Sequoia Kitchen

# INVEST IN YOUR

Take time out of your busy schedule to relax and unwind. The swimming pool offers 22 metres of inky water in which to glide or there are 18 treatment rooms, where expert therapists will help to melt your stresses away. Elsewhere, you'll find ample space to wander in your robe, before sinking into a comfortable chair for a midday or evening moment of calm.