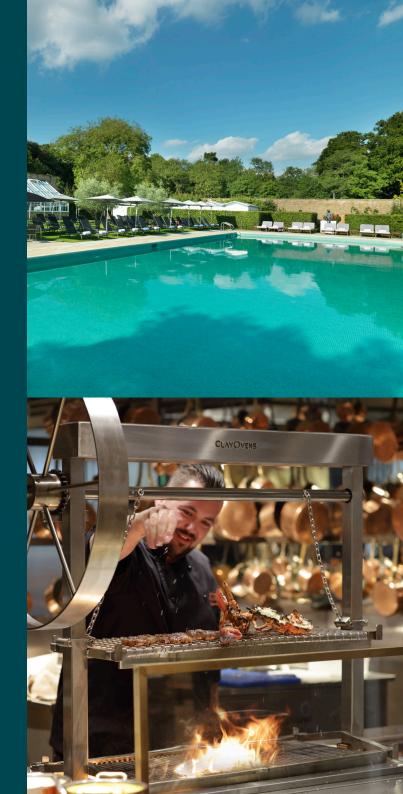

## EXTENSIVE FACILITIES

Members' Lounge

22-metre swimming pool

Jacuzzi

Steam room

Heat experiences

Relaxation room

18 treatment rooms

250m2 fitness studio

100m2 exercise studio

Outdoor terrace

Running and cycling trails

Sequoia Kitchen