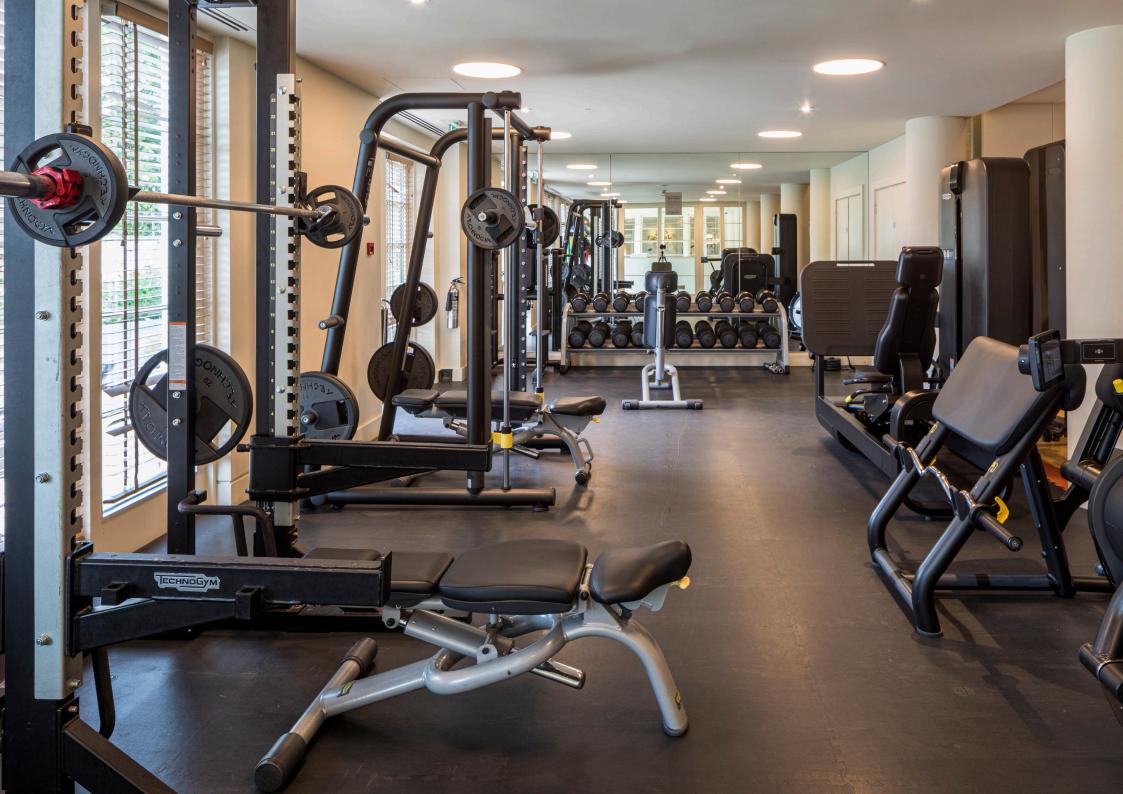

250m2 fitness studio

100m2 exercise studio

Outdoor terrace

Running and cycling trails

Sequoia Kitchen

# BODY

With state-of-the-art Technogym and Peloton equipment, varied classes and a skilled team of personal trainers, Sequoia is home to fitness facilities quite unlike any other. But helping each member to achieve their goals extends beyond exercise, with a comprehensive health assessment, access to the My Wellness app, nutritionally-balanced menus and treatments to sculpt.