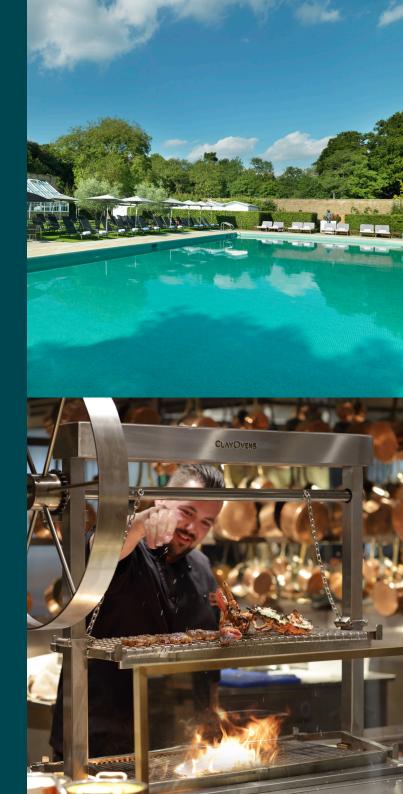

## EXTENSIVE FACILITIES

Members' Lounge

22-metre swimming pool

Jacuzzi

Steam room

Heat experiences

Relaxation room

18 treatment rooms

250m2 fitness studio

100m2 exercise studio

Outdoor terrace

Running and cycling trails

Sequoia Kitchen

#### WALLED GARDEN PASS

Throughout the summer, members have the opportunity to use the Walled Garden and outdoor pool for a supplementary fee.