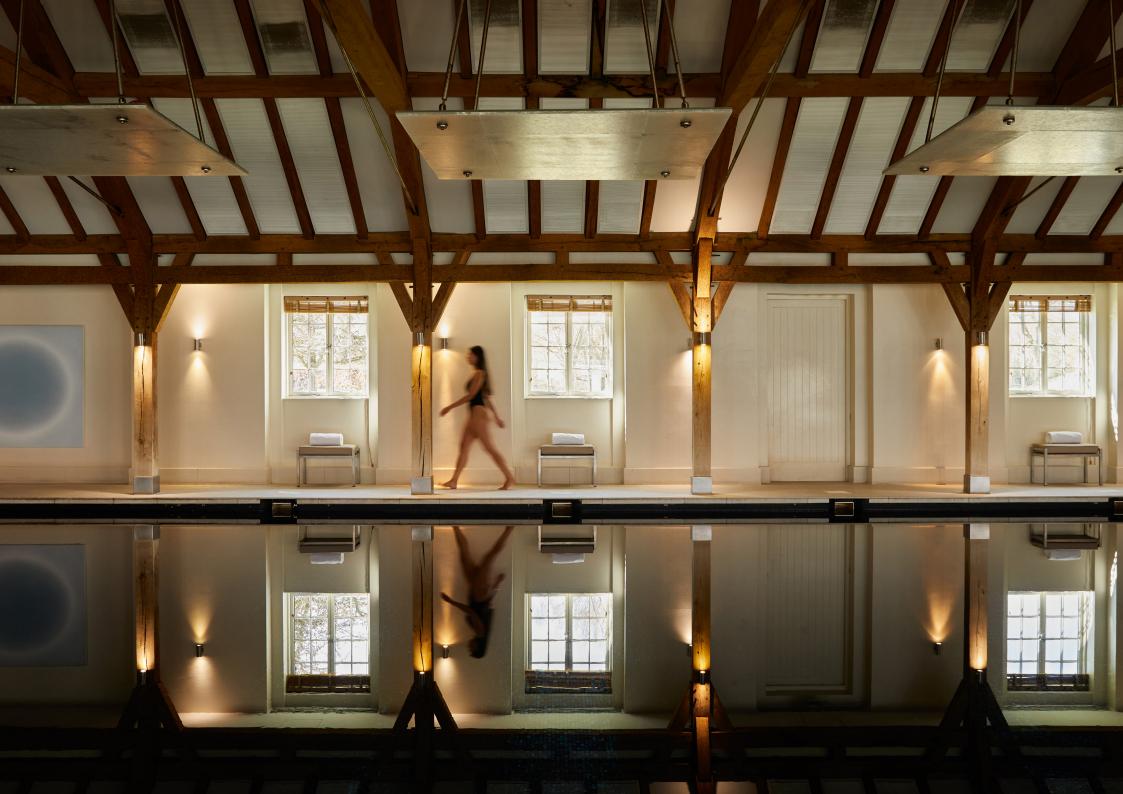

## EXTENSIVE FACILITIES

Members' Lounge

22-metre swimming pool

Jacuzzi

Steam room

Heat experiences

Relaxation room

18 treatment rooms

# INVEST IN YOUR D

Take time out of your busy schedule to relax and unwind. The swimming pool offers 22 metres of inky water in which to glide or there are 18 treatment rooms, where expert therapists will help to melt your stresses away. Elsewhere, you'll find ample space to wander in your robe, before sinking into a comfortable chair for a midday or evening moment of calm.