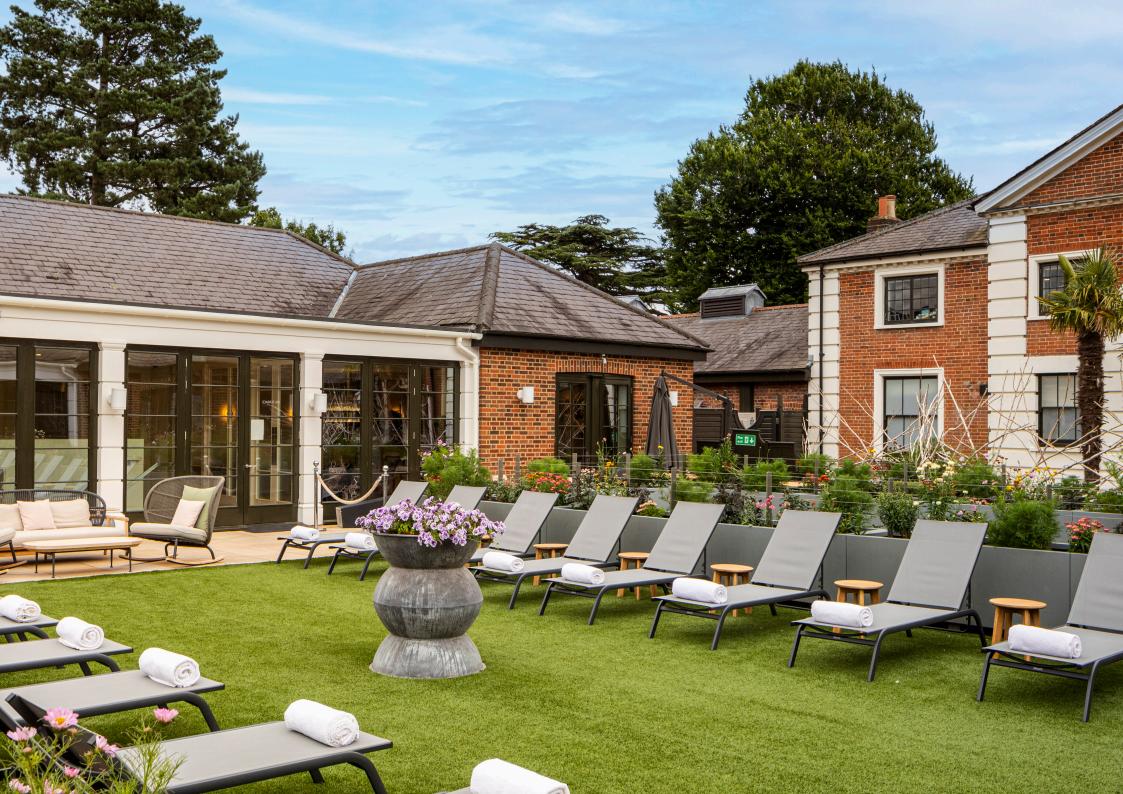

## EXTENSIVE FACILITIES

Members' Lounge

22-metre swimming pool

Jacuzzi

Steam room

Heat experiences

Relaxation room

18 treatment rooms

250m2 fitness studio

100m2 exercise studio

Outdoor terrace

Running and cycling trails

Sequoia Kitchen