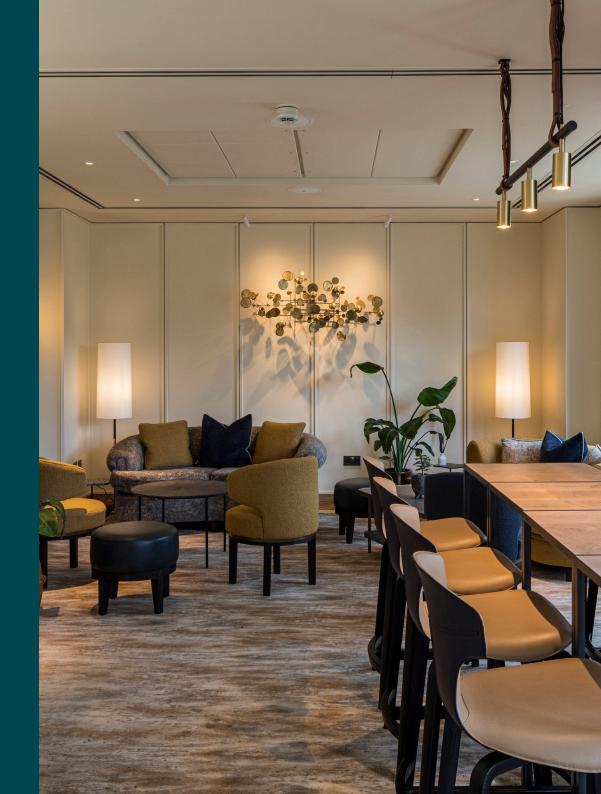

#### MEMBERS' LOUNGE

Enjoy complimentary refreshments and light snacks, or flick through a magazine whilst waiting for a treatment.