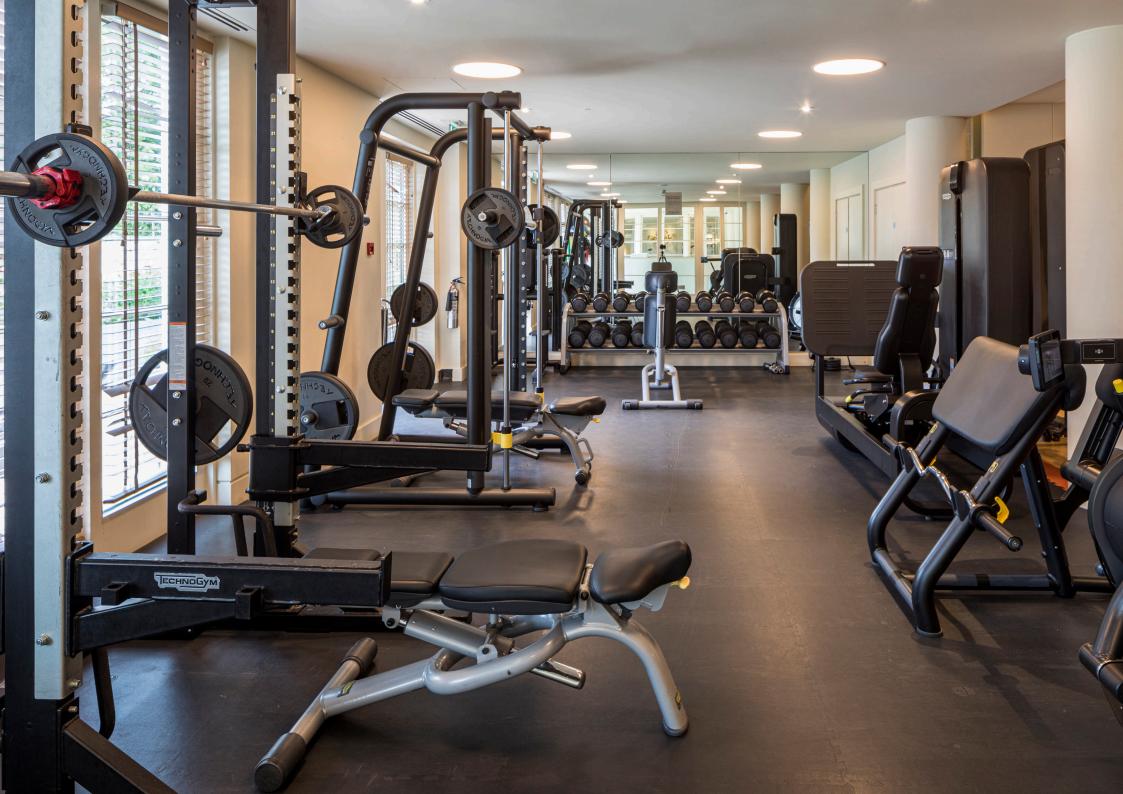

# BODY

With state-of-the-art Technogym and Peloton equipment, varied classes and a skilled team of personal trainers, Sequoia is home to fitness facilities quite unlike any other. But helping each member to achieve their goals extends beyond exercise, with a comprehensive health assessment, access to the My Wellness app, nutritionally-balanced menus and treatments to sculpt.