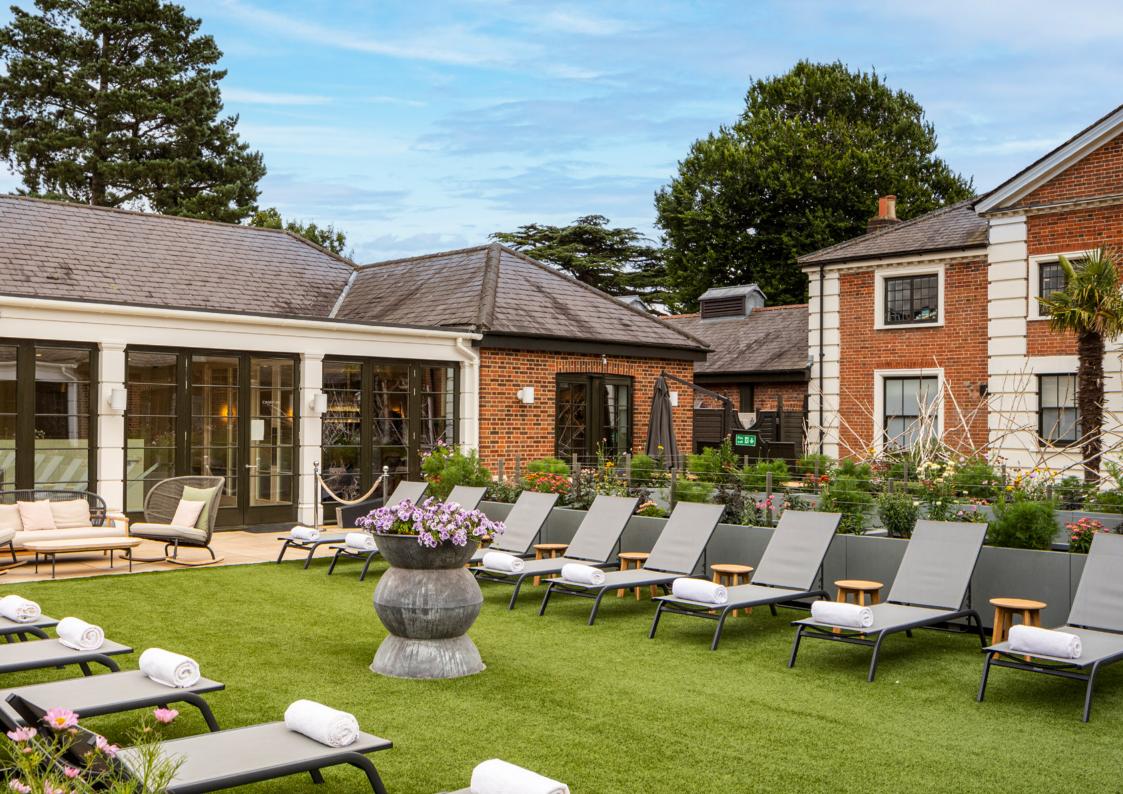

## EXTENSIVE FACILITIES

Members' Lounge

22-metre swimming pool

Jacuzzi

Steam room

Heat experiences

Relaxation room

18 treatment rooms

250m2 fitness studio

100m2 exercise studio

Outdoor terrace

Running and cycling trails

Sequoia Kitchen

#### WALLED GARDEN PASS

Throughout the summer, members have the opportunity to use the Walled Garden and outdoor pool for a supplementary fee.