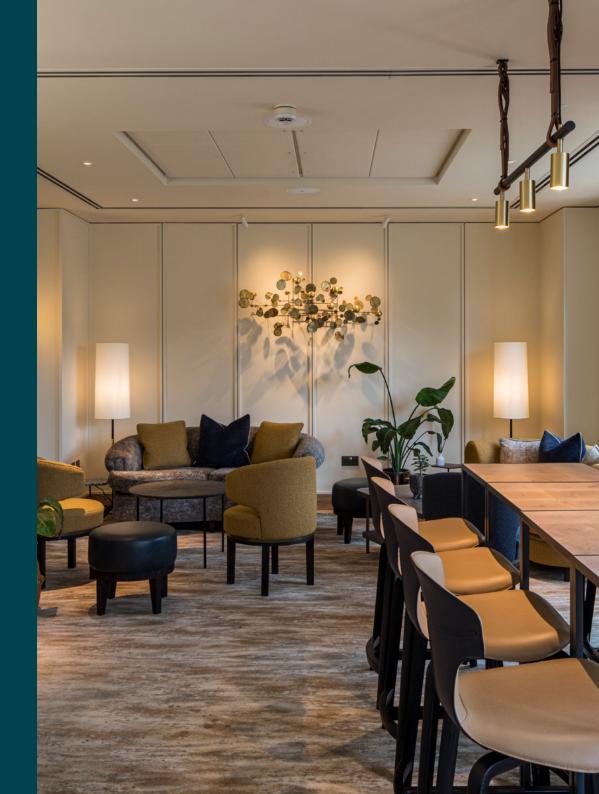

#### MEMBERS' LOUNGE

Enjoy complimentary refreshments and light snacks, or flick through a magazine whilst waiting for a treatment.