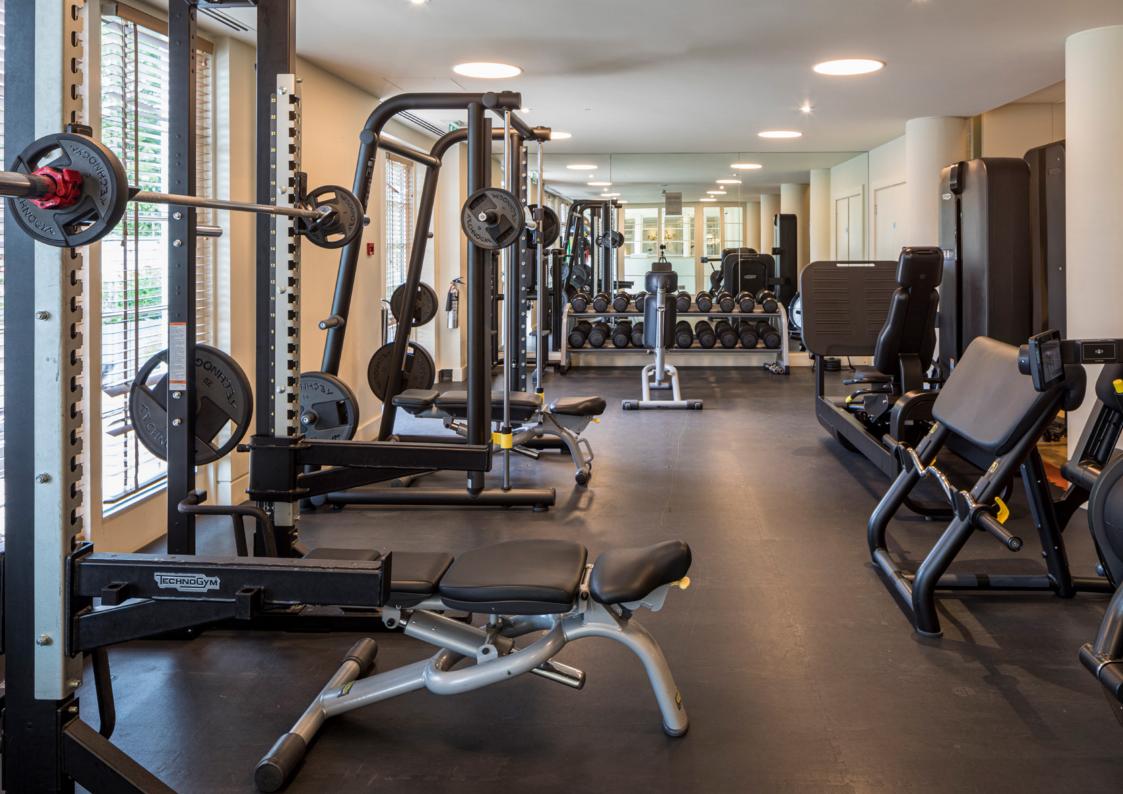

250m2 fitness studio

100m2 exercise studio

Outdoor terrace

Running and cycling trails

Sequoia Kitchen

# BODY

With state-of-the-art Technogym and Peloton equipment, varied classes and a skilled team of personal trainers, Sequoia is home to fitness facilities quite unlike any other. But helping each member to achieve their goals extends beyond exercise, with a comprehensive health assessment, access to the My Wellness app, nutritionally-balanced menus and treatments to sculpt.