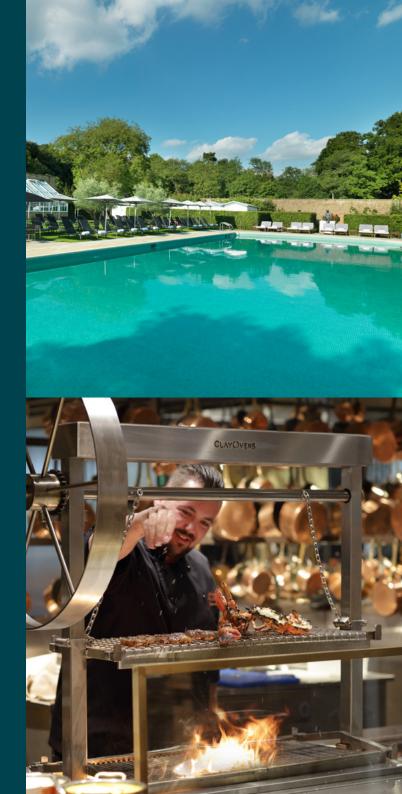

## EXTENSIVE FACILITIES

Members' Lounge

22-metre swimming pool

Jacuzzi

Steam room

Heat experiences

Relaxation room

18 treatment rooms

250m2 fitness studio

100m2 exercise studio

Outdoor terrace

Running and cycling trails

Sequoia Kitchen