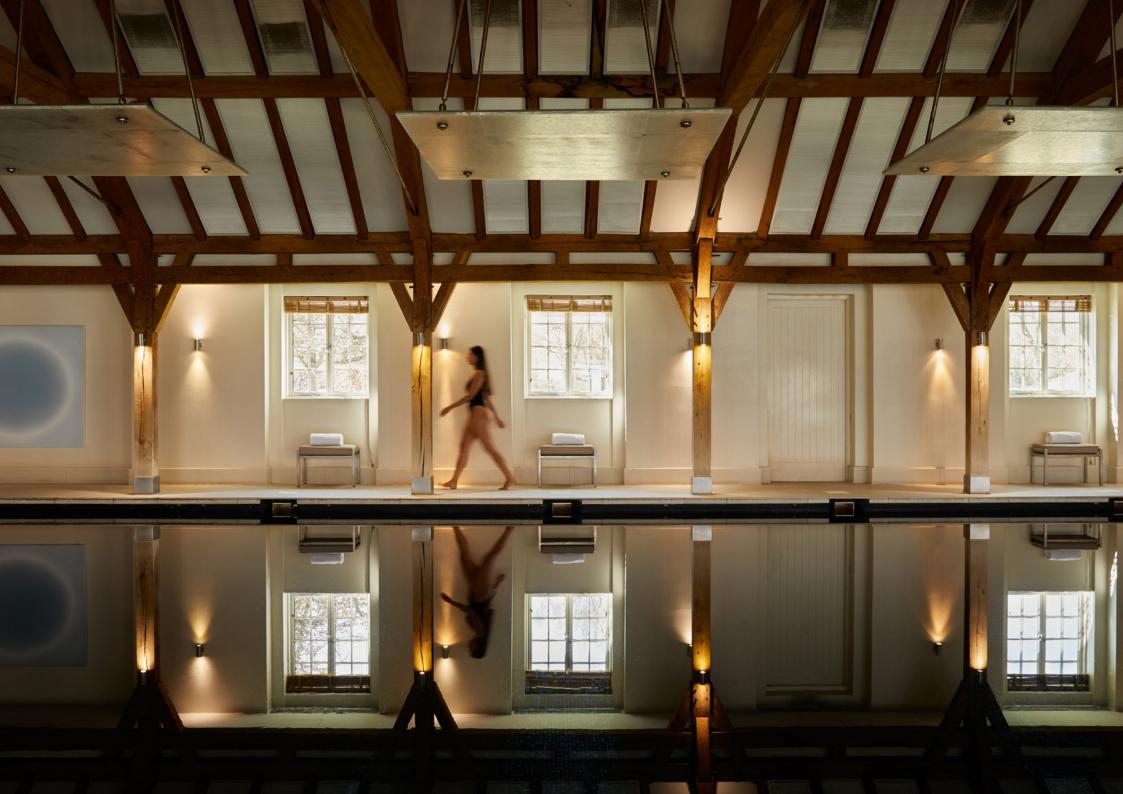

## EXTENSIVE FACILITIES

Members' Lounge

22-metre swimming pool

Jacuzzi

Steam room

Heat experiences

Relaxation room

18 treatment rooms

# INVEST IN YOUR D

Take time out of your busy schedule to relax and unwind. The swimming pool offers 22 metres of inky water in which to glide or there are 18 treatment rooms, where expert therapists will help to melt your stresses away. Elsewhere, you'll find ample space to wander in your robe, before sinking into a comfortable chair for a midday or evening moment of calm.