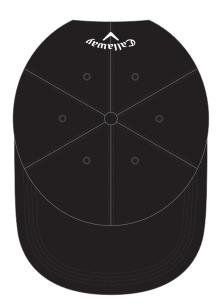

IBOX IBOX PLUS IBOX X

MISSION CAP CLIP & MARKER

MISSION DIVOT TOOL

MISSION MARKER 1.1

BAG TAG (ROUND)

CALLAWAY FRONT CRESTED CAP