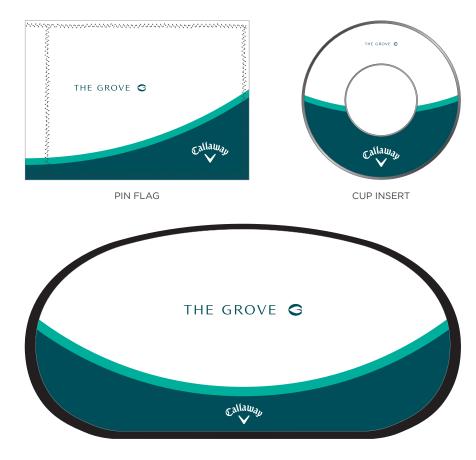

### **COLOUR PALETTE**



THE GROVE G

PMS: 3165c

PMS: 3275c

PMS: White

## **VENUE BRANDING**



### **VENUE BRANDING**









2M PULL UP BANNER



2M HORIZONTAL BANNER

### **VENUE BRANDING**









## **ARRIVAL GIFTS**











#### VALUABLES & SHOE BAGS







BLADE & MID BLADE PUTTER COVER ALIGNMENT AID COVER & AIDS SCORECARD HOLDER THE GROVE G THE GROVE G THE GROVE G Callaway THERMAL MUG MALLET PUTTER COVER Callaway THE GROVE G THE GROVE G Callaway





IBOX IBOX PLUS IBOX X

























MISSION CAP CLIP & MARKER



MISSION DIVOT TOOL



MISSION MARKER 1.1





BAG TAG (ROUND)









CALLAWAY FRONT CRESTED CAP





## **PLAYING GIFTS**











## 1st TEE ZIPPED BAG







OPTI FIT GLOVE





# **PRIZE TABLE**





ORG 14 CART BAG CHEV STAND BAG

## **CLUBHOUSE TRAVEL ACCESSORIES**











SHOE BAG



TRAVEL COVER