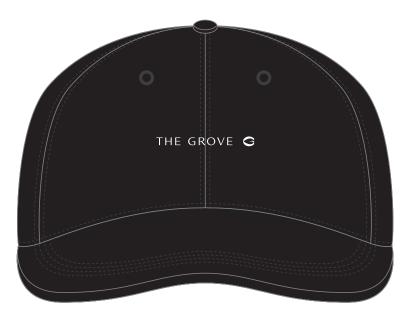

IBOX IBOX PLUS IBOX X

MISSION CAP CLIP & MARKER

MISSION DIVOT TOOL

MISSION MARKER 1.1

BAG TAG (ROUND)

CALLAWAY FRONT CRESTED CAP