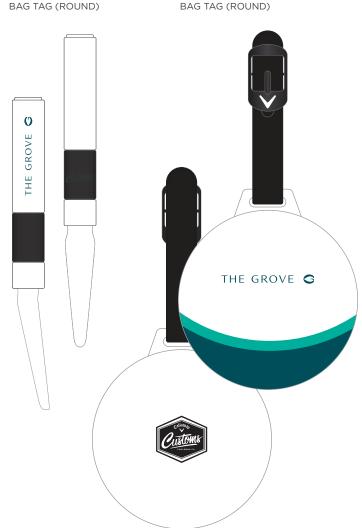

IBOX IBOX PLUS IBOX X

MISSION CAP CLIP & MARKER

MISSION DIVOT TOOL

MISSION MARKER 1.1

BAG TAG (ROUND)

CALLAWAY FRONT CRESTED CAP