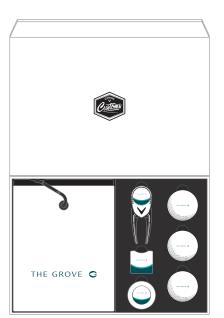

### **COLOUR PALETTE**



THE GROVE G

PMS: 3165c

PMS: 3275c

PMS: White

## **VENUE BRANDING**



### **VENUE BRANDING**









2M PULL UP BANNER



2M HORIZONTAL BANNER

### **VENUE BRANDING**









## **ARRIVAL GIFTS**











#### VALUABLES & SHOE BAGS







BLADE & MID BLADE PUTTER COVER ALIGNMENT AID COVER & AIDS SCORECARD HOLDER THE GROVE G THE GROVE G THE GROVE G Callaway THERMAL MUG MALLET PUTTER COVER Callaway THE GROVE G THE GROVE G Callaway





IBOX IBOX PLUS IBOX X

























MISSION CAP CLIP & MARKER



MISSION DIVOT TOOL



MISSION MARKER 1.1





BAG TAG (ROUND)









CALLAWAY FRONT CRESTED CAP





## **PLAYING GIFTS**











## 1st TEE ZIPPED BAG







OPTI FIT GLOVE





# **PRIZE TABLE**





ORG 14 CART BAG CHEV STAND BAG

## **CLUBHOUSE TRAVEL ACCESSORIES**











SHOE BAG



TRAVEL COVER