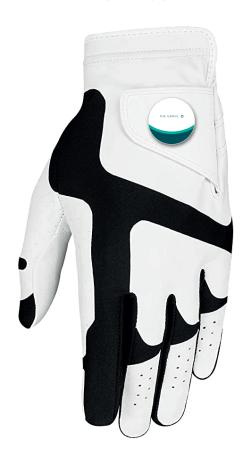

### **COLOUR PALETTE**



THE GROVE G

PMS: 3165c

PMS: 3275c

PMS: White

## **VENUE BRANDING**



### **VENUE BRANDING**









2M PULL UP BANNER



2M HORIZONTAL BANNER

### **VENUE BRANDING**









## **ARRIVAL GIFTS**











#### VALUABLES & SHOE BAGS







BLADE & MID BLADE PUTTER COVER ALIGNMENT AID COVER & AIDS SCORECARD HOLDER THE GROVE G THE GROVE G THE GROVE G Callaway THERMAL MUG MALLET PUTTER COVER Callaway THE GROVE G THE GROVE G Callaway





IBOX IBOX PLUS IBOX X

























MISSION CAP CLIP & MARKER



MISSION DIVOT TOOL



MISSION MARKER 1.1





BAG TAG (ROUND)









CALLAWAY FRONT CRESTED CAP





## **PLAYING GIFTS**











## 1st TEE ZIPPED BAG







OPTI FIT GLOVE





# **PRIZE TABLE**





ORG 14 CART BAG CHEV STAND BAG

## **CLUBHOUSE TRAVEL ACCESSORIES**











SHOE BAG



TRAVEL COVER