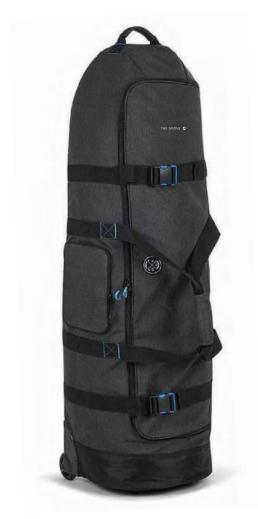

THE GROVE G

PMS: 3165c

PMS: 3275c

PMS: White

## **VENUE BRANDING**



### **VENUE BRANDING**









2M PULL UP BANNER



2M HORIZONTAL BANNER

### **VENUE BRANDING**









## **ARRIVAL GIFTS**











#### VALUABLES & SHOE BAGS







BLADE & MID BLADE PUTTER COVER ALIGNMENT AID COVER & AIDS SCORECARD HOLDER THE GROVE G THE GROVE G THE GROVE G Callaway THERMAL MUG MALLET PUTTER COVER Callaway THE GROVE G THE GROVE G Callaway





IBOX IBOX PLUS IBOX X

























MISSION CAP CLIP & MARKER



MISSION DIVOT TOOL



MISSION MARKER 1.1





BAG TAG (ROUND)









CALLAWAY FRONT CRESTED CAP





## **PLAYING GIFTS**











## 1st TEE ZIPPED BAG







OPTI FIT GLOVE





# **PRIZE TABLE**





ORG 14 CART BAG CHEV STAND BAG

## **CLUBHOUSE TRAVEL ACCESSORIES**











SHOE BAG



TRAVEL COVER