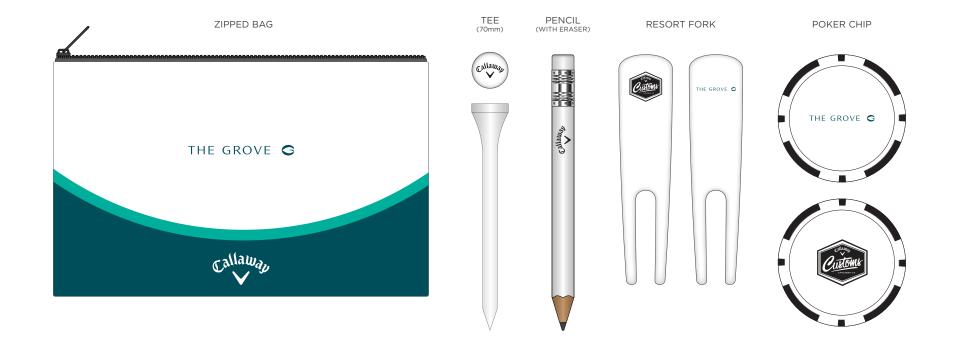

### **COLOUR PALETTE**



THE GROVE G

PMS: 3165c

PMS: 3275c

PMS: White

## **VENUE BRANDING**



### **VENUE BRANDING**









2M PULL UP BANNER



2M HORIZONTAL BANNER

### **VENUE BRANDING**









## **ARRIVAL GIFTS**











#### VALUABLES & SHOE BAGS







BLADE & MID BLADE PUTTER COVER ALIGNMENT AID COVER & AIDS SCORECARD HOLDER THE GROVE G THE GROVE G THE GROVE G Callaway THERMAL MUG MALLET PUTTER COVER Callaway THE GROVE G THE GROVE G Callaway





IBOX IBOX PLUS IBOX X

























MISSION CAP CLIP & MARKER



MISSION DIVOT TOOL



MISSION MARKER 1.1





BAG TAG (ROUND)









CALLAWAY FRONT CRESTED CAP





## **PLAYING GIFTS**











## 1st TEE ZIPPED BAG







OPTI FIT GLOVE





# **PRIZE TABLE**





ORG 14 CART BAG CHEV STAND BAG

## **CLUBHOUSE TRAVEL ACCESSORIES**











SHOE BAG



TRAVEL COVER