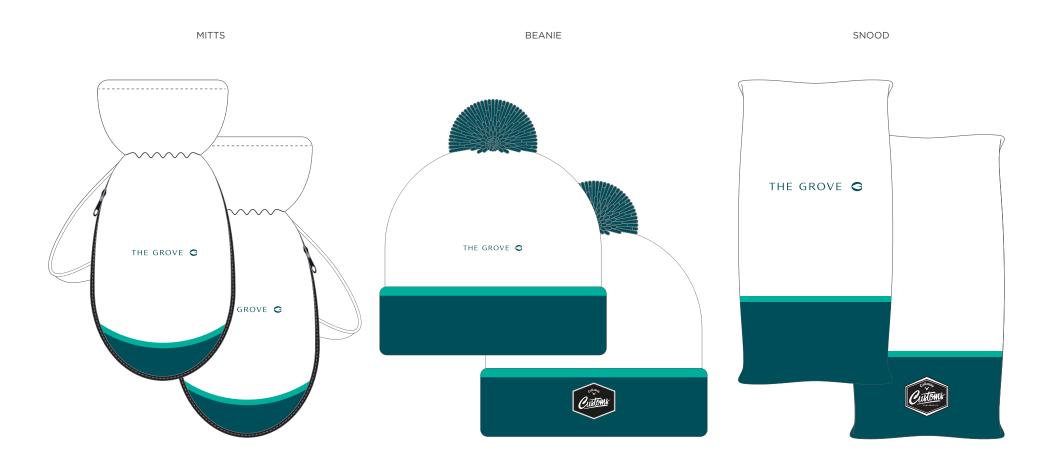

### **COLOUR PALETTE**



THE GROVE G

PMS: 3165c

PMS: 3275c

PMS: White

## **VENUE BRANDING**



### **VENUE BRANDING**









2M PULL UP BANNER



2M HORIZONTAL BANNER

### **VENUE BRANDING**









## **ARRIVAL GIFTS**











#### VALUABLES & SHOE BAGS







BLADE & MID BLADE PUTTER COVER ALIGNMENT AID COVER & AIDS SCORECARD HOLDER THE GROVE G THE GROVE G THE GROVE G Callaway THERMAL MUG MALLET PUTTER COVER Callaway THE GROVE G THE GROVE G Callaway





IBOX IBOX PLUS IBOX X

























MISSION CAP CLIP & MARKER



MISSION DIVOT TOOL



MISSION MARKER 1.1





BAG TAG (ROUND)









CALLAWAY FRONT CRESTED CAP





## **PLAYING GIFTS**











## 1st TEE ZIPPED BAG







OPTI FIT GLOVE





# **PRIZE TABLE**





ORG 14 CART BAG CHEV STAND BAG

## **CLUBHOUSE TRAVEL ACCESSORIES**











SHOE BAG



TRAVEL COVER