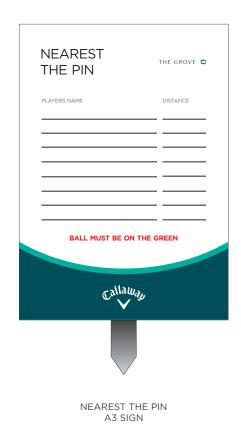

### **COLOUR PALETTE**



THE GROVE G

PMS: 3165c

PMS: 3275c

PMS: White

## **VENUE BRANDING**



### **VENUE BRANDING**









2M PULL UP BANNER



2M HORIZONTAL BANNER

### **VENUE BRANDING**









## **ARRIVAL GIFTS**











#### VALUABLES & SHOE BAGS







BLADE & MID BLADE PUTTER COVER ALIGNMENT AID COVER & AIDS SCORECARD HOLDER THE GROVE G THE GROVE G THE GROVE G Callaway THERMAL MUG MALLET PUTTER COVER Callaway THE GROVE G THE GROVE G Callaway





IBOX IBOX PLUS IBOX X

























MISSION CAP CLIP & MARKER



MISSION DIVOT TOOL



MISSION MARKER 1.1





BAG TAG (ROUND)









CALLAWAY FRONT CRESTED CAP





## **PLAYING GIFTS**











## 1st TEE ZIPPED BAG







OPTI FIT GLOVE





# **PRIZE TABLE**





ORG 14 CART BAG CHEV STAND BAG

## **CLUBHOUSE TRAVEL ACCESSORIES**











SHOE BAG



TRAVEL COVER