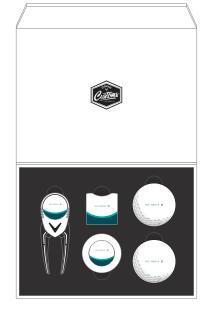

## **ARRIVAL GIFTS**

#### VALUABLES & SHOE BAGS

BLADE & MID BLADE PUTTER COVER ALIGNMENT AID COVER & AIDS SCORECARD HOLDER THE GROVE G THE GROVE G THE GROVE G Callaway THERMAL MUG MALLET PUTTER COVER Callaway THE GROVE G THE GROVE G Callaway

IBOX IBOX PLUS IBOX X

MISSION CAP CLIP & MARKER

MISSION DIVOT TOOL

MISSION MARKER 1.1

BAG TAG (ROUND)

CALLAWAY FRONT CRESTED CAP