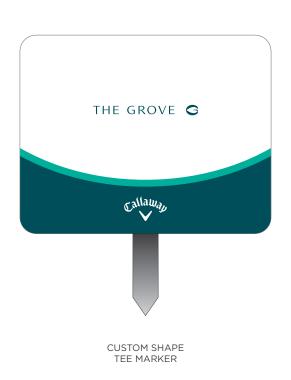

### **VENUE BRANDING**

2M PULL UP BANNER

2M HORIZONTAL BANNER

### **VENUE BRANDING**