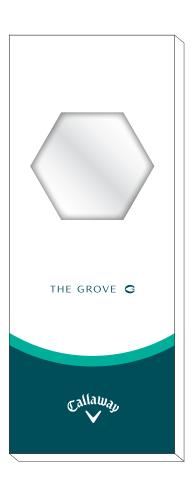

### **COLOUR PALETTE**



THE GROVE G

PMS: 3165c

PMS: 3275c

PMS: White

## **VENUE BRANDING**



### **VENUE BRANDING**









2M PULL UP BANNER



2M HORIZONTAL BANNER

### **VENUE BRANDING**









## **ARRIVAL GIFTS**











#### VALUABLES & SHOE BAGS







BLADE & MID BLADE PUTTER COVER ALIGNMENT AID COVER & AIDS SCORECARD HOLDER THE GROVE G THE GROVE G THE GROVE G Callaway THERMAL MUG MALLET PUTTER COVER Callaway THE GROVE G THE GROVE G Callaway





IBOX IBOX PLUS IBOX X

























MISSION CAP CLIP & MARKER



MISSION DIVOT TOOL



MISSION MARKER 1.1





BAG TAG (ROUND)









CALLAWAY FRONT CRESTED CAP





## **PLAYING GIFTS**











## 1st TEE ZIPPED BAG







OPTI FIT GLOVE





# **PRIZE TABLE**





ORG 14 CART BAG CHEV STAND BAG

## **CLUBHOUSE TRAVEL ACCESSORIES**











SHOE BAG



TRAVEL COVER