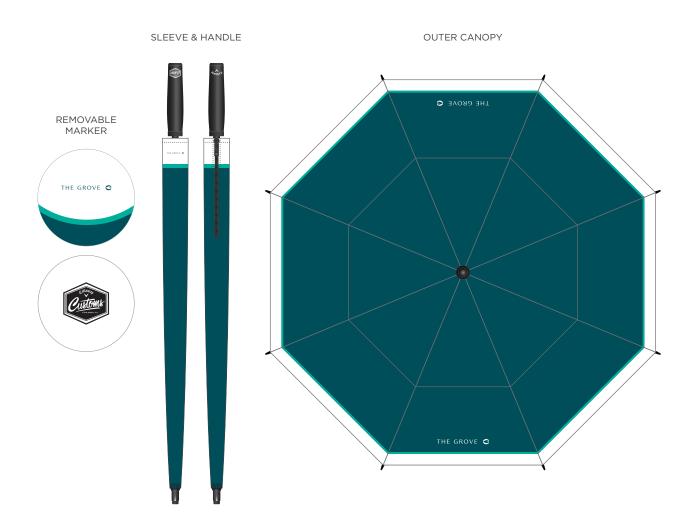

### **COLOUR PALETTE**



THE GROVE G

PMS: 3165c

PMS: 3275c

PMS: White

## **VENUE BRANDING**



### **VENUE BRANDING**









2M PULL UP BANNER



2M HORIZONTAL BANNER

### **VENUE BRANDING**









## **ARRIVAL GIFTS**











#### VALUABLES & SHOE BAGS







BLADE & MID BLADE PUTTER COVER ALIGNMENT AID COVER & AIDS SCORECARD HOLDER THE GROVE G THE GROVE G THE GROVE G Callaway THERMAL MUG MALLET PUTTER COVER Callaway THE GROVE G THE GROVE G Callaway





IBOX IBOX PLUS IBOX X

























MISSION CAP CLIP & MARKER



MISSION DIVOT TOOL



MISSION MARKER 1.1





BAG TAG (ROUND)









CALLAWAY FRONT CRESTED CAP





## **PLAYING GIFTS**











## 1st TEE ZIPPED BAG







OPTI FIT GLOVE





# **PRIZE TABLE**





ORG 14 CART BAG CHEV STAND BAG

## **CLUBHOUSE TRAVEL ACCESSORIES**











SHOE BAG



TRAVEL COVER