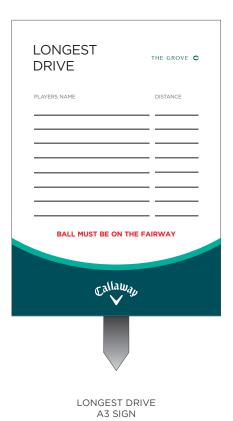

### **COLOUR PALETTE**



THE GROVE G

PMS: 3165c

PMS: 3275c

PMS: White

## **VENUE BRANDING**



### **VENUE BRANDING**









2M PULL UP BANNER



2M HORIZONTAL BANNER

### **VENUE BRANDING**









## **ARRIVAL GIFTS**











#### VALUABLES & SHOE BAGS







BLADE & MID BLADE PUTTER COVER ALIGNMENT AID COVER & AIDS SCORECARD HOLDER THE GROVE G THE GROVE G THE GROVE G Callaway THERMAL MUG MALLET PUTTER COVER Callaway THE GROVE G THE GROVE G Callaway





IBOX IBOX PLUS IBOX X

























MISSION CAP CLIP & MARKER



MISSION DIVOT TOOL



MISSION MARKER 1.1





BAG TAG (ROUND)









CALLAWAY FRONT CRESTED CAP





## **PLAYING GIFTS**











## 1st TEE ZIPPED BAG







OPTI FIT GLOVE





# **PRIZE TABLE**





ORG 14 CART BAG CHEV STAND BAG

## **CLUBHOUSE TRAVEL ACCESSORIES**











SHOE BAG



TRAVEL COVER