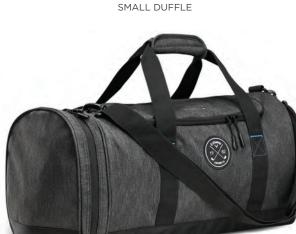

OVE G

PMS: 3165c

PMS: 3275c

PMS: White

## **VENUE BRANDING**



### **VENUE BRANDING**









2M PULL UP BANNER



2M HORIZONTAL BANNER

### **VENUE BRANDING**









## **ARRIVAL GIFTS**











#### VALUABLES & SHOE BAGS







BLADE & MID BLADE PUTTER COVER ALIGNMENT AID COVER & AIDS SCORECARD HOLDER THE GROVE G THE GROVE G THE GROVE G Callaway THERMAL MUG MALLET PUTTER COVER Callaway THE GROVE G THE GROVE G Callaway





IBOX IBOX PLUS IBOX X

























MISSION CAP CLIP & MARKER



MISSION DIVOT TOOL



MISSION MARKER 1.1





BAG TAG (ROUND)









CALLAWAY FRONT CRESTED CAP





## **PLAYING GIFTS**











## 1st TEE ZIPPED BAG







OPTI FIT GLOVE





# **PRIZE TABLE**





ORG 14 CART BAG CHEV STAND BAG

## **CLUBHOUSE TRAVEL ACCESSORIES**











SHOE BAG



TRAVEL COVER