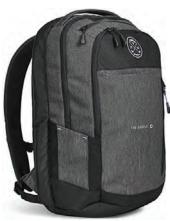

IBOX IBOX PLUS IBOX X

MISSION CAP CLIP & MARKER

MISSION DIVOT TOOL

MISSION MARKER 1.1

BAG TAG (ROUND)

CALLAWAY FRONT CRESTED CAP