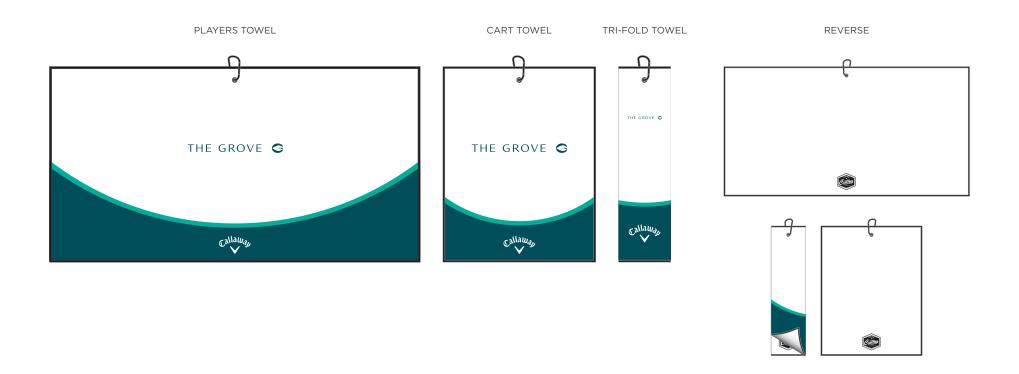

#### VALUABLES & SHOE BAGS

BLADE & MID BLADE PUTTER COVER ALIGNMENT AID COVER & AIDS SCORECARD HOLDER THE GROVE G THE GROVE G THE GROVE G Callaway THERMAL MUG MALLET PUTTER COVER Callaway THE GROVE G THE GROVE G Callaway