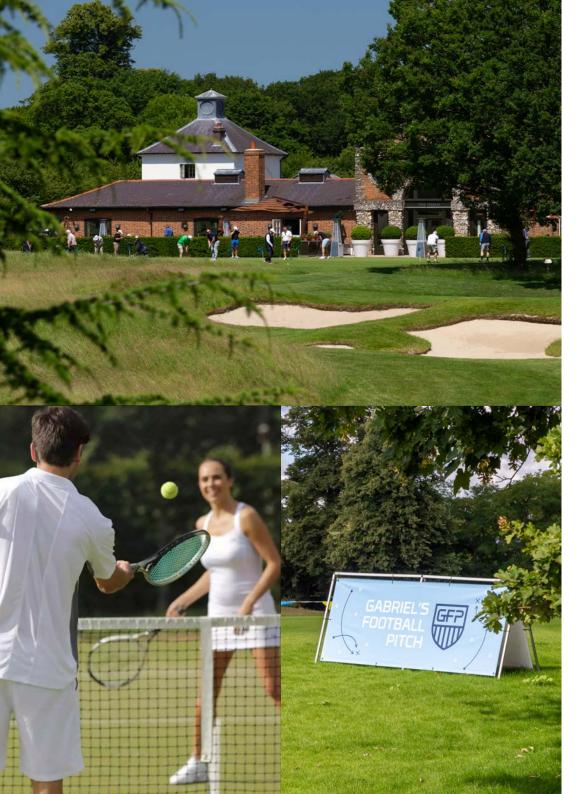

#### **GOLF**

Follow in the footsteps of Tiger Woods with a golf experience on our picturesque 18-hole championship course.

#### **FOOTBALL**

Enjoy a game on our full-sized football pitch or on our small five-a-side football pitch in the Walled Garden.

#### **TENNIS**

Make use of our on-site tennis courts in the Walled Garden, complete with your very own tennis coach to provide guidance.