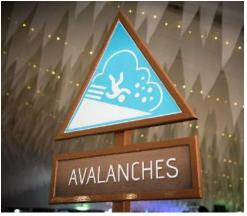

celebrations? Theming is a memorable way to bring a new fresh twist to your events...

- Themes can be for 10 people or 1,000 there's no group too small or too big
- Lots of Standard themes available
- Or ask us to create a bespoke theme just for you from our wide stock of linens and props











 Pair it with fabulous entertainment to match the colour and vibe of your theme

Take a look through the following short selection of four amazing ideas and contact us to discuss making your party an experience to remember!





### THEMED EVENING BEST SELLERS

LONDON & SOUTH | 020 8404 0034 MIDLANDS & NORTH | 01782 646300 www.kdmevents.co.uk events@kdmevents.com



















## CIRCUS SPECTACULAR - CLICK HERE FOR VIDEO





















## ALPINE LODGE - CLICK HERE FOR VIRTUAL TOUR





















## WINTER WONDERLAND - CLICK HERE FOR VIDEO





















## 70'S GLAM ROCK - CLICK HERE FOR VIDEO