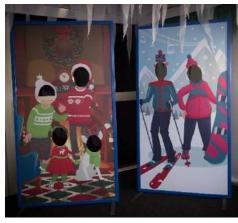

spice up your next gala dinner, awards ceremony or party celebrations? Theming is a memorable way to bring a new fresh twist to your events...

- Themes can be for 10 people or 1,000 there's no group too small or too big
- Lots of Standard themes available
- Or ask us to create a bespoke theme just for you from our wide stock of linens and props











 Pair it with fabulous entertainment to match the colour and vibe of your theme

Take a look through the following short selection of four amazing ideas and contact us to discuss making your party an experience to remember!





### THEMED EVENING BEST SELLERS

LONDON & SOUTH | 020 8404 0034 MIDLANDS & NORTH | 01782 646300 www.kdmevents.co.uk events@kdmevents.com



















## CIRCUS SPECTACULAR - CLICK HERE FOR VIDEO





















## ALPINE LODGE - CLICK HERE FOR VIRTUAL TOUR





















## WINTER WONDERLAND - CLICK HERE FOR VIDEO





















## 70'S GLAM ROCK - CLICK HERE FOR VIDEO